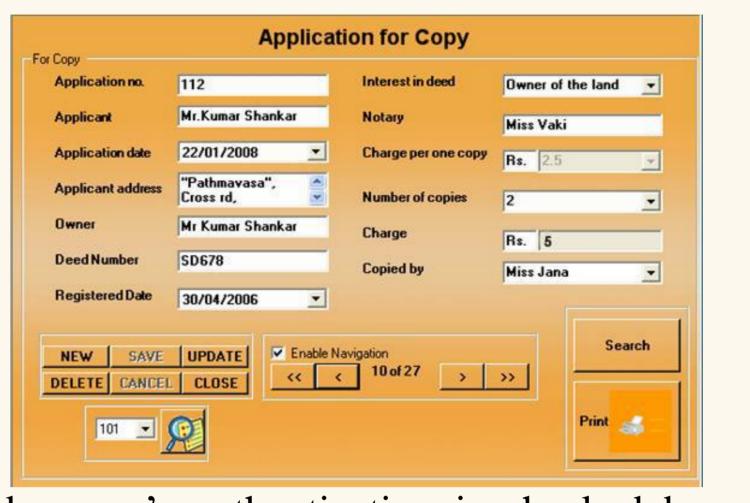

• Land owner's authentication is checked by mainly searching the Urban Council tax No. and compare the application details with the Land deed in this

Searching the Deed No. by any type... **Application for Copy** << < 10of27 > >> 06/02/2008 26/02/2008 27/02/2008 07/02/2006 Mr Hari Siva