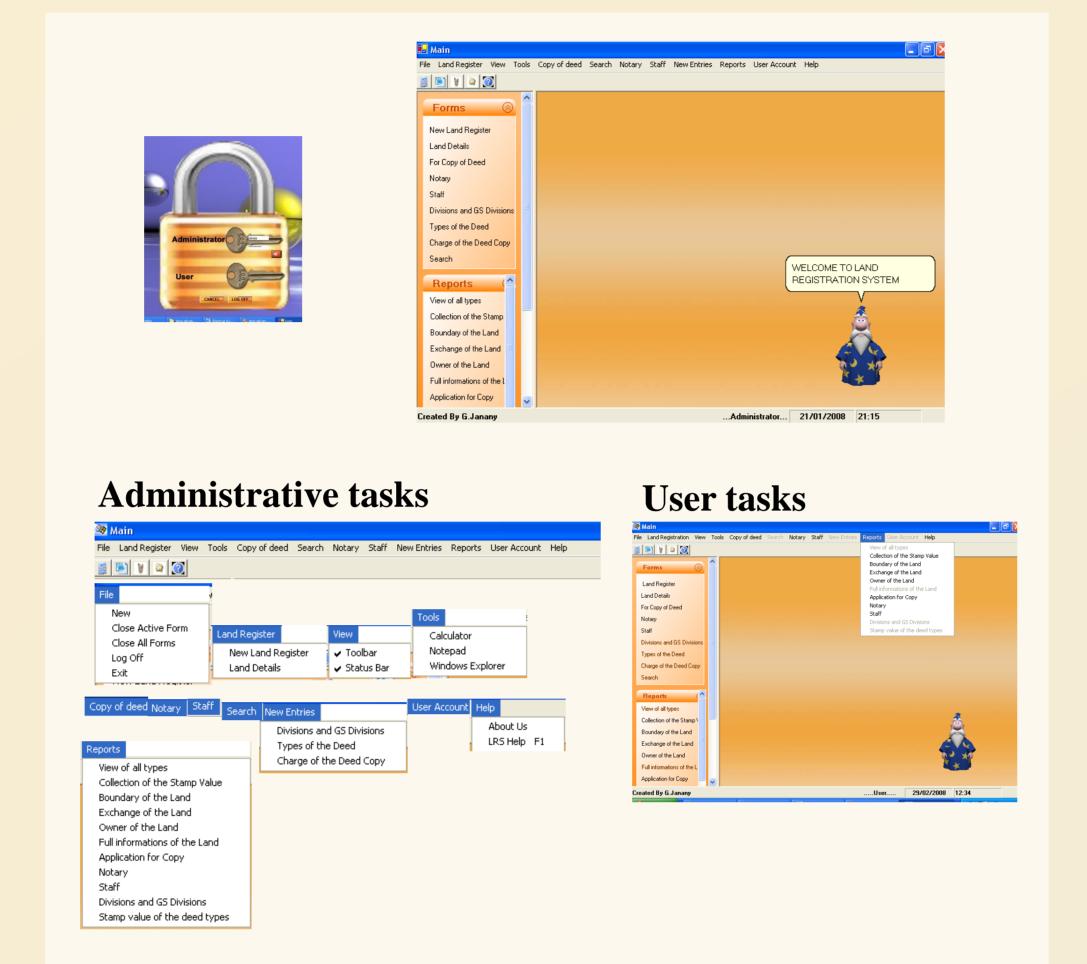

# Land Registration System

LRS

For Department of Land Registry, Sri Lanka.

Miss. Janany, G. Edexcel, UK. gjana1215@gmail.com

#### Introduction

Public request their Land deeds for the several purposes to the Department of Land Registry. Also, they have to register the new Lands.



## Aims and Objectives of the System

- Provide effective and efficient solutions to the Public and the Department of Land Registry.
- Provide a high security for the system.
- Introduce quick search facilities.



## This greatly reduces risk of fraud Land transactions

• It is processed by mostly searching the location of the Land in this system.



|                   |                          | LAND R          | EGISTR                     | ATION      |                   |                 |
|-------------------|--------------------------|-----------------|----------------------------|------------|-------------------|-----------------|
| NOTARY'S CODE     |                          | AD              | AD                         |            | Notary            |                 |
| NOTARY<br>DEED NO |                          | Fernando        | )                          |            |                   |                 |
|                   |                          | AD4564          | AD4564                     |            |                   |                 |
| REG.DATE          |                          | 22/02/2