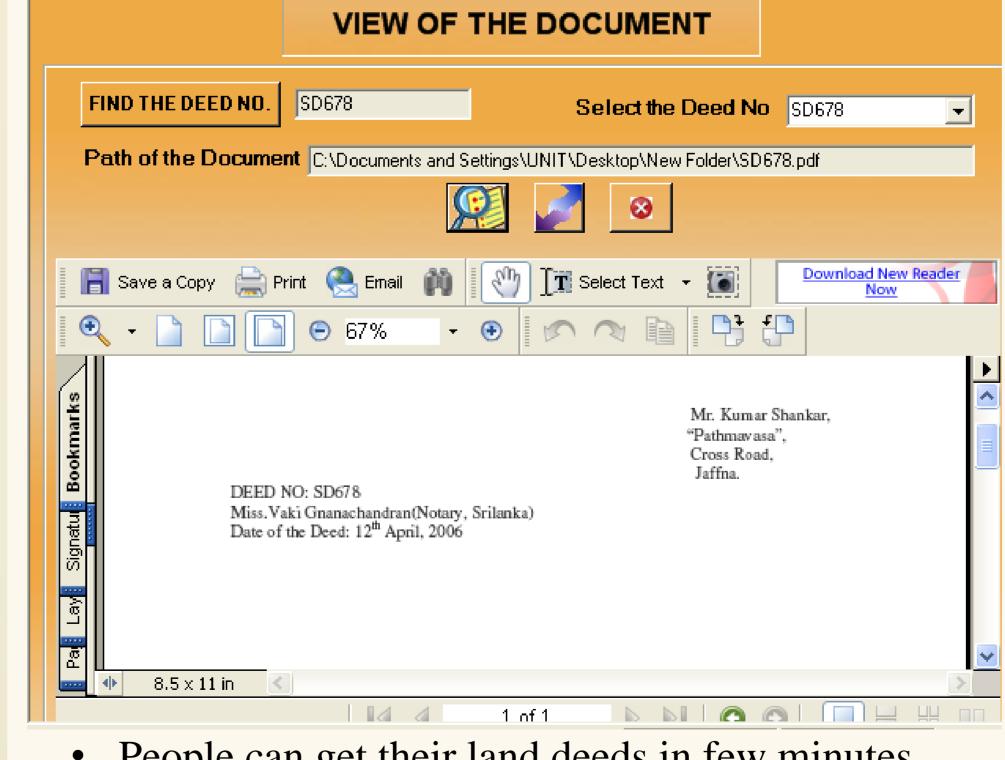

## This is the requested Deed!

• People can get their land deeds in few minutes...