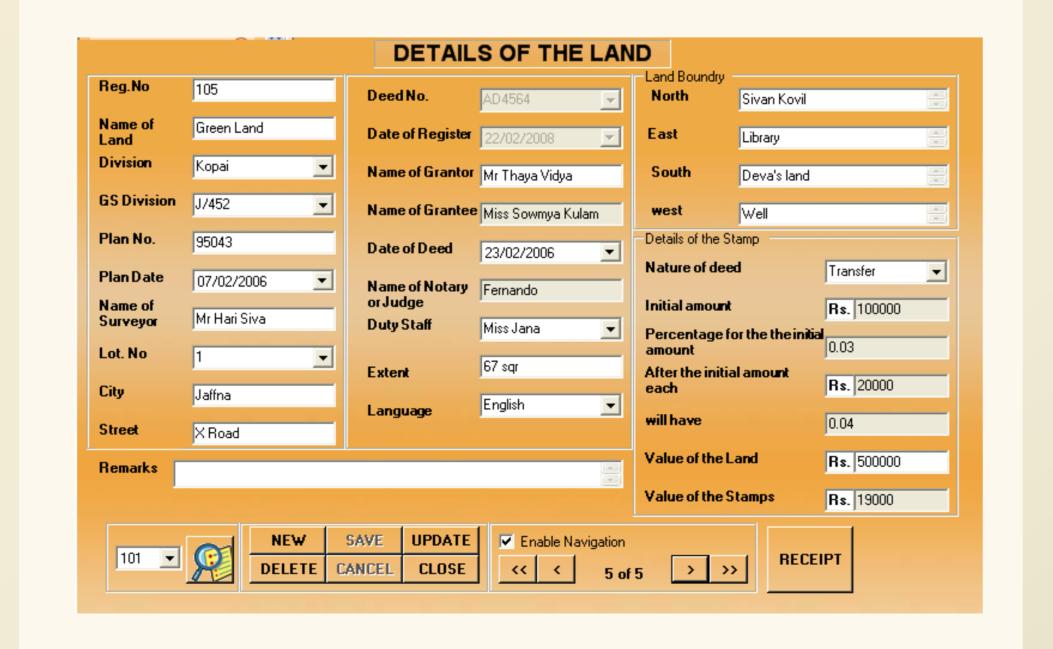

## This greatly reduces risk of fraud Land transactions

• It is processed by mostly searching the location of the Land in this system.

|                   |                          | LAND R          | EGISTR                     | ATION      |                   |                 |
|-------------------|--------------------------|-----------------|----------------------------|------------|-------------------|-----------------|
| NOTARY'S CODE     |                          | AD              | AD                         |            | Notary            |                 |
| NOTARY<br>DEED NO |                          | Fernando        | )                          |            |                   |                 |
|                   |                          | AD4564          | AD4564                     |            |                   |                 |
| REG.DATE          |                          | 22/02/2         | 22/02/2008                 |            |                   |                 |
| OWNER NAME        |                          | Miss Sov        | vmya Kulam                 |            |                   |                 |
| ADDRESS           |                          | Jaffna.         | Jaffna.                    |            |                   |                 |
| CONTACT NO.       |                          | 0212229         | 584                        |            |                   |                 |
| DOCUM             | ENT'S PATH C:\(          | Occuments and S | ettings\UNIT\D             | esktop\dee | eds\deed <b>E</b> | Browse          |
| NEV<br>DELE       |                          | UPDATE<br>CLOSE | ✓ Enable I                 | Navigation | of 6              | <b>&gt;&gt;</b> |
|                   |                          |                 |                            |            | <b>▽</b> V        | EW              |
| and Registra      |                          |                 |                            |            |                   |                 |
| Deed              |                          |                 | Deed's Path                |            |                   | Notary          |
| AB08              | 04/02/2008               | h               | C:\Document                |            | 44                | AB              |
| AC22              | 25/02/2008               | 0               | C:\Document                |            | 55                | AC              |
| AC55<br>AC56      | 25/02/2008<br>05/02/2008 | p<br>out        | C:\Document<br>C:\Document | -          | 88<br>665         | AC<br>AC        |
|                   |                          |                 |                            |            |                   |                 |